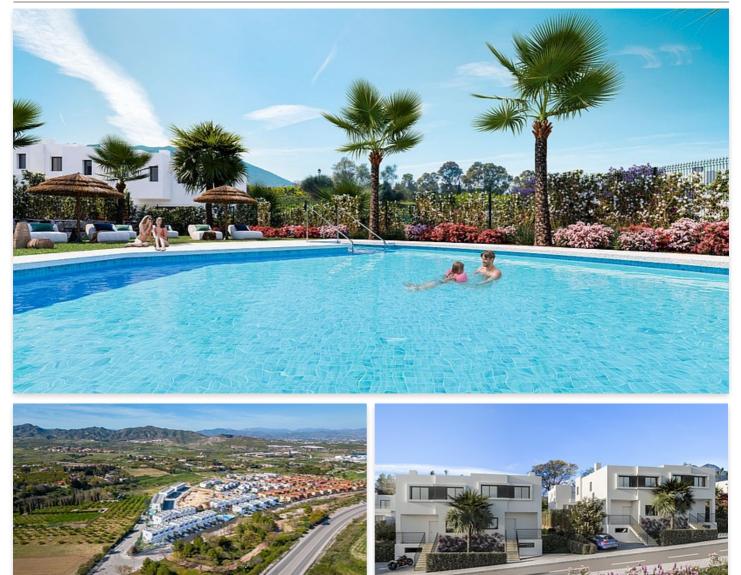

## Location: Alhaurin de la Torre

Discover this fantastic new development. It has landscaped areas and communal pool.

For sale townhouses and semi-detached houses with 3 and 4 bedrooms. All of them surrounded by large green areas and in full contact with nature, without leaving aside all the services and connections with the capital of Malaga. This low density building project guarantees open spaces.

An ambitious project, where the construction materials and the qualities of its interiors will be modern and cozy. Designed to offer bright and comfortable spaces designed for families and their needs.

The houses are distributed on 2 floors and a semi-basement floor, also with parking area, porch and terrace. The jewel of each of them is in the large basement, a large space with natural light.

The area offers a serene environment, in a valley surrounded by landscapes of the Guadalhorce region, located 20 minutes from the capital of Malaga and only 15 minutes